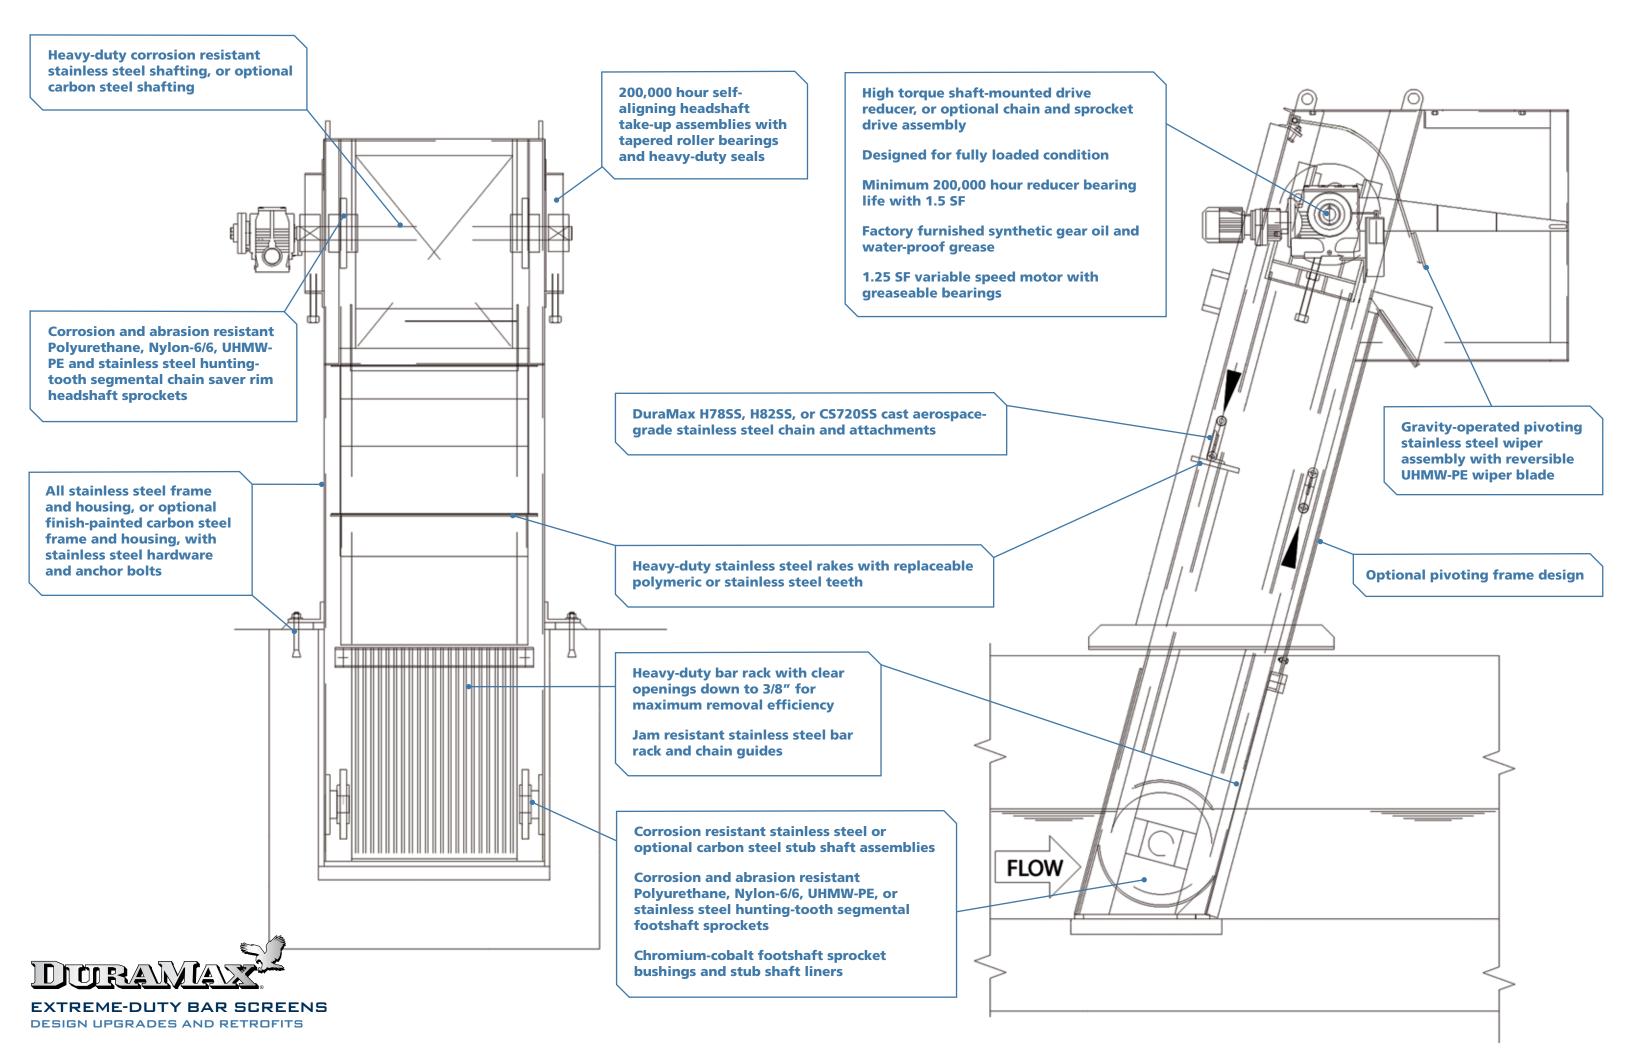

## **EXTREME-DUTY BAR SCREENS**

**DESIGN UPGRADES AND RETROFITS** 

10-YEAR WARRANTY • 24/7/365 RELIABILITY • LOWEST LIFE-CYCLE COST

MAXIMUM STRENGTH. MAXIMUM CORROSION RESISTANCE. MAXIMUM ABRASION RESISTANCE.

## SOLUTIONS FOR TODAY, TOMORROW AND THE NEXT GENERATION.

Need an economical, cost saving solution for your Headworks and Stormwater equipment? DuraMax Bar Screens are today's newest and best available technology for medium and coarse debris removal.

DuraMax Bar Screens are the result of over three decades of applied field research and materials testing, and utilize the first CAST STAINLESS STEEL CHAIN manufactured for the Water and Wastewater Industry. DuraMax Chains are precision cast from aerospace-grade alloys specifically designed for high strength, corrosive and abrasive Bar Screen applications.

DuraMax Bar Screens are designed to provide 20 years of reliable, continuous-duty service <u>without major component repair or replacement.</u> Routine life-cycle maintenance costs are substantially reduced, and less than all other mechanical screen designs.

When evaluated over a 20-year design cycle, DuraMax Bar Screens provide the lowest life-cycle cost, and maximum equipment value.

Environmental Resources, Inc. DuraMax Chain & Equipment Products P.O. Box 786 W278 N2968 Rocky Point Rd. Pewaukee, WI 53072-0786